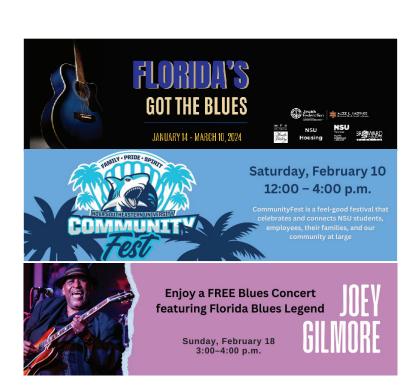

Blues and Jazz Movie Marathon (In-Person) Friday, February 9 | 11:00 a.m.-6:00 p.m.

20th Annual Community Fest (In-Person) Saturday, February 10 | 12:00-4:00 p.m.

Spanish Film Series: "Parallel Mothers" (In-Person) Sunday, February 11 | 2:00–4:00 p.m. Register Online

Blues Concert With Florida Legend Joey Gilmore Sunday, February 18 | 3:00 -4:00 p.m. Register Online

A Hero of a Thousand Faces Series featuring Alexander Star Wednesday, February 21 | 12:00 –1:00 p.m. Register Online